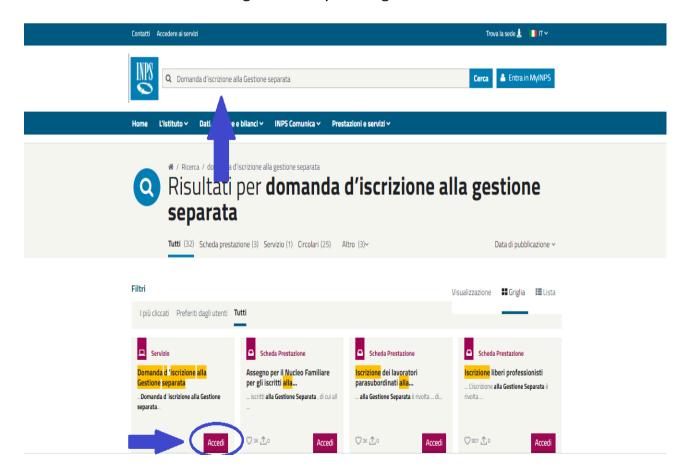

## 2. REGISTRATION WITH GESTIONE SEPARATA

a. Log into MyINPS using your credentials:

- b. Select, from the bar at the top, the item: "Domanda d'iscrizione alla Gestione separata" and "Accedi":
- c. Click on "sè stessi" and go ahead by clicking on "Avanti"