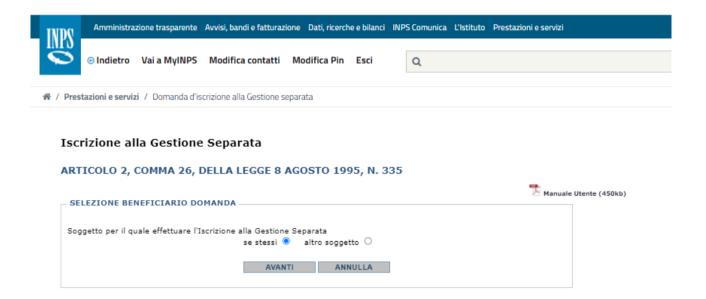

## 2. REGISTRATION WITH GESTIONE SEPARATA

a. Log into MyINPS using your credentials:

- b. Select, from the bar at the top, the item: "Domanda d'iscrizione alla Gestione separata" and "Accedi":
- c. Click on "sè stessi" and go ahead by clicking on "Avanti"